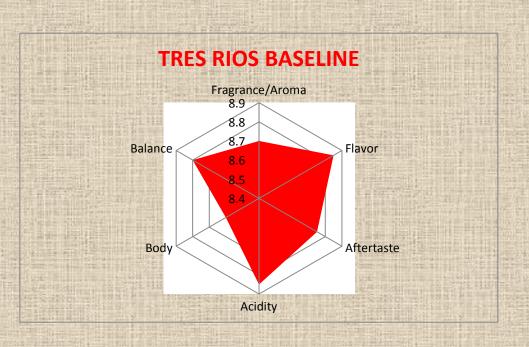

Harvest: The harvest season extends from August to February, coinciding with the dry season.

|                                                                                                                                                                                                                                                                                                                                                                                                                                                                                                                                                                                                                                                                                                                                                                                                                                                                                                                                                                                                                                                                                                                                                                                                                                                                                                                                                                                                                                                                                                                                                                                                                                                                                                                                                                                                                                                                                                                                                                                                                                                                                                                                | TRES RIOS |
|--------------------------------------------------------------------------------------------------------------------------------------------------------------------------------------------------------------------------------------------------------------------------------------------------------------------------------------------------------------------------------------------------------------------------------------------------------------------------------------------------------------------------------------------------------------------------------------------------------------------------------------------------------------------------------------------------------------------------------------------------------------------------------------------------------------------------------------------------------------------------------------------------------------------------------------------------------------------------------------------------------------------------------------------------------------------------------------------------------------------------------------------------------------------------------------------------------------------------------------------------------------------------------------------------------------------------------------------------------------------------------------------------------------------------------------------------------------------------------------------------------------------------------------------------------------------------------------------------------------------------------------------------------------------------------------------------------------------------------------------------------------------------------------------------------------------------------------------------------------------------------------------------------------------------------------------------------------------------------------------------------------------------------------------------------------------------------------------------------------------------------|-----------|
|                                                                                                                                                                                                                                                                                                                                                                                                                                                                                                                                                                                                                                                                                                                                                                                                                                                                                                                                                                                                                                                                                                                                                                                                                                                                                                                                                                                                                                                                                                                                                                                                                                                                                                                                                                                                                                                                                                                                                                                                                                                                                                                                | BASELINE  |
| Fragrance/Aroma                                                                                                                                                                                                                                                                                                                                                                                                                                                                                                                                                                                                                                                                                                                                                                                                                                                                                                                                                                                                                                                                                                                                                                                                                                                                                                                                                                                                                                                                                                                                                                                                                                                                                                                                                                                                                                                                                                                                                                                                                                                                                                                | 8.7       |
| Flavor                                                                                                                                                                                                                                                                                                                                                                                                                                                                                                                                                                                                                                                                                                                                                                                                                                                                                                                                                                                                                                                                                                                                                                                                                                                                                                                                                                                                                                                                                                                                                                                                                                                                                                                                                                                                                                                                                                                                                                                                                                                                                                                         | 8.85      |
| Aftertaste                                                                                                                                                                                                                                                                                                                                                                                                                                                                                                                                                                                                                                                                                                                                                                                                                                                                                                                                                                                                                                                                                                                                                                                                                                                                                                                                                                                                                                                                                                                                                                                                                                                                                                                                                                                                                                                                                                                                                                                                                                                                                                                     | 8.75      |
| Acidity                                                                                                                                                                                                                                                                                                                                                                                                                                                                                                                                                                                                                                                                                                                                                                                                                                                                                                                                                                                                                                                                                                                                                                                                                                                                                                                                                                                                                                                                                                                                                                                                                                                                                                                                                                                                                                                                                                                                                                                                                                                                                                                        | 8.85      |
| Body                                                                                                                                                                                                                                                                                                                                                                                                                                                                                                                                                                                                                                                                                                                                                                                                                                                                                                                                                                                                                                                                                                                                                                                                                                                                                                                                                                                                                                                                                                                                                                                                                                                                                                                                                                                                                                                                                                                                                                                                                                                                                                                           | 8.6       |
| Balance                                                                                                                                                                                                                                                                                                                                                                                                                                                                                                                                                                                                                                                                                                                                                                                                                                                                                                                                                                                                                                                                                                                                                                                                                                                                                                                                                                                                                                                                                                                                                                                                                                                                                                                                                                                                                                                                                                                                                                                                                                                                                                                        | 8.8       |
|                                                                                                                                                                                                                                                                                                                                                                                                                                                                                                                                                                                                                                                                                                                                                                                                                                                                                                                                                                                                                                                                                                                                                                                                                                                                                                                                                                                                                                                                                                                                                                                                                                                                                                                                                                                                                                                                                                                                                                                                                                                                                                                                |           |
|                                                                                                                                                                                                                                                                                                                                                                                                                                                                                                                                                                                                                                                                                                                                                                                                                                                                                                                                                                                                                                                                                                                                                                                                                                                                                                                                                                                                                                                                                                                                                                                                                                                                                                                                                                                                                                                                                                                                                                                                                                                                                                                                |           |
|                                                                                                                                                                                                                                                                                                                                                                                                                                                                                                                                                                                                                                                                                                                                                                                                                                                                                                                                                                                                                                                                                                                                                                                                                                                                                                                                                                                                                                                                                                                                                                                                                                                                                                                                                                                                                                                                                                                                                                                                                                                                                                                                | 52.55     |
|                                                                                                                                                                                                                                                                                                                                                                                                                                                                                                                                                                                                                                                                                                                                                                                                                                                                                                                                                                                                                                                                                                                                                                                                                                                                                                                                                                                                                                                                                                                                                                                                                                                                                                                                                                                                                                                                                                                                                                                                                                                                                                                                | 30        |
|                                                                                                                                                                                                                                                                                                                                                                                                                                                                                                                                                                                                                                                                                                                                                                                                                                                                                                                                                                                                                                                                                                                                                                                                                                                                                                                                                                                                                                                                                                                                                                                                                                                                                                                                                                                                                                                                                                                                                                                                                                                                                                                                | 82.55     |
| The state of the s |           |